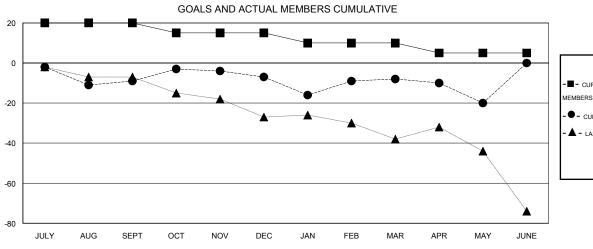

| -■-  | CURRENT YEAR GOALS FOR NEW |
|------|----------------------------|
| мемв | ERS                        |

- ● - CURRENT YEAR ACTUAL MEMBERS
- ▲ - LAST YEAR ACTUAL MEMBERS

| DROPPED CLUBS: 0 |     |
|------------------|-----|
| DROPPED MEMBERS  |     |
| DECEASED         | 15  |
| CLUB CANCELLED   | 0   |
| OTHER            | 114 |
| TOTAL            | 129 |